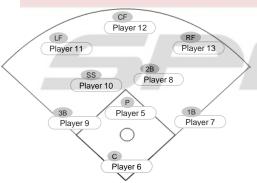

|   | 6th Inning  |         |  |  |  |  |
|---|-------------|---------|--|--|--|--|
|   | <u>Name</u> | Pos     |  |  |  |  |
| , | Player 6    | Р       |  |  |  |  |
|   | Player 7    | С       |  |  |  |  |
|   | Player 8    | 1B      |  |  |  |  |
|   | Player 9    | 2B      |  |  |  |  |
|   | Player 10   | 3B      |  |  |  |  |
|   | Player 11   | ss      |  |  |  |  |
|   | Player 12   | LF      |  |  |  |  |
|   | Player 13   | CF      |  |  |  |  |
|   | Player 1    | RF      |  |  |  |  |
|   | Player 2    | Bench 1 |  |  |  |  |
|   | Player 3    | Bench 2 |  |  |  |  |
|   | Player 4    | Bench 3 |  |  |  |  |
|   | Player 5    | Bench 4 |  |  |  |  |
|   |             | Bench 5 |  |  |  |  |
|   |             | Bench 6 |  |  |  |  |
|   |             | Bench 7 |  |  |  |  |
|   |             | Bench 8 |  |  |  |  |
|   |             | Bench 9 |  |  |  |  |