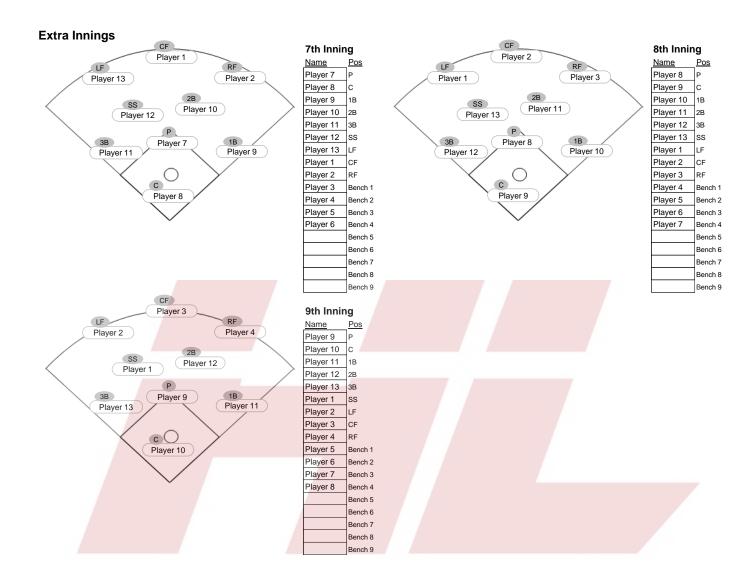

|   | 6th Inning  |         |  |  |  |  |
|---|-------------|---------|--|--|--|--|
|   | <u>Name</u> | Pos     |  |  |  |  |
| , | Player 6    | Р       |  |  |  |  |
|   | Player 7    | С       |  |  |  |  |
|   | Player 8    | 1B      |  |  |  |  |
|   | Player 9    | 2B      |  |  |  |  |
|   | Player 10   | 3B      |  |  |  |  |
|   | Player 11   | ss      |  |  |  |  |
|   | Player 12   | LF      |  |  |  |  |
|   | Player 13   | CF      |  |  |  |  |
|   | Player 1    | RF      |  |  |  |  |
|   | Player 2    | Bench 1 |  |  |  |  |
|   | Player 3    | Bench 2 |  |  |  |  |
|   | Player 4    | Bench 3 |  |  |  |  |
|   | Player 5    | Bench 4 |  |  |  |  |
|   |             | Bench 5 |  |  |  |  |
|   |             | Bench 6 |  |  |  |  |
|   |             | Bench 7 |  |  |  |  |
|   |             | Bench 8 |  |  |  |  |
|   |             | Bench 9 |  |  |  |  |