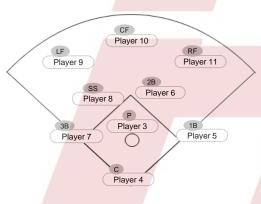

|   | 2nd Innii | ng      |
|---|-----------|---------|
|   | Name      | Pos     |
|   | Player 2  | Р       |
|   | Player 3  | С       |
| > | Player 4  | 1B      |
| > | Player 5  | 2B      |
|   | Player 6  | 3B      |
|   | Player 7  | SS      |
|   | Player 8  | LF      |
|   | Player 9  | CF      |
|   | Player 10 | RF      |
|   | Player 11 | Bench 1 |
|   | Player 12 | Bench 2 |
|   | Player 13 | Bench 3 |
|   | Player 1  | Bench 4 |
|   |           | Bench 5 |
|   |           | Bench 6 |
|   |           | Bench 7 |
|   |           | Bench 8 |
|   |           | Rench ( |