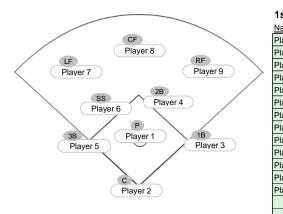

[Team Name] Home vs. Date:

| st Inning |         |                      |  |  |  |  |
|-----------|---------|----------------------|--|--|--|--|
| ame_      | Pos     |                      |  |  |  |  |
| layer 1   | Р       | CF                   |  |  |  |  |
| layer 2   | С       | Player 9             |  |  |  |  |
| layer 3   | 1B      | RF RF                |  |  |  |  |
| layer 4   | 2B      | Player 8 Player 10   |  |  |  |  |
| layer 5   | 3B      | 2B                   |  |  |  |  |
| layer 6   | SS      | SS Player 5          |  |  |  |  |
| layer 7   | LF      | Player 7             |  |  |  |  |
| layer 8   | CF      | P                    |  |  |  |  |
| layer 9   | RF      | Player 2 1B Player 4 |  |  |  |  |
| layer 10  | Bench 1 | Player 6 Player 4    |  |  |  |  |
| layer 11  | Bench 2 |                      |  |  |  |  |
| layer 12  | Bench 3 | C                    |  |  |  |  |
| layer 13  | Bench 4 | Player 3             |  |  |  |  |
|           | Bench 5 |                      |  |  |  |  |
|           | Bench 6 |                      |  |  |  |  |
|           | Bench 7 |                      |  |  |  |  |
|           | Bench 8 |                      |  |  |  |  |