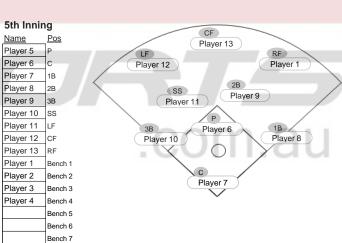

Bench 9

Bench 8 Bench 9

| <u>Name</u> | Pos     |
|-------------|---------|
| Player 4    | Р       |
| Player 5    | С       |
| Player 6    | 1B      |
| Player 7    | 2B      |
| Player 8    | 3B      |
| Player 9    | SS      |
| Player 10   | LF      |
| Player 11   | CF      |
| Player 12   | RF      |
| Player 13   | Bench 1 |
| Player 1    | Bench 2 |
| Player 2    | Bench 3 |
| Player 3    | Bench 4 |
|             | Bench 5 |
|             | Bench 6 |
|             | Bench 7 |
|             | Bench 8 |
|             | Bench 9 |