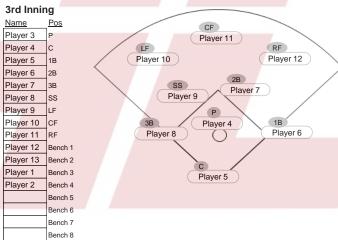

Bench 9

Bench 8 Bench 9

| <u>Name</u> | Pos     |
|-------------|---------|
| Player 4    | Р       |
| Player 5    | С       |
| Player 6    | 1B      |
| Player 7    | 2B      |
| Player 8    | 3B      |
| Player 9    | SS      |
| Player 10   | LF      |
| Player 11   | CF      |
| Player 12   | RF      |
| Player 13   | Bench 1 |
| Player 1    | Bench 2 |
| Player 2    | Bench 3 |
| Player 3    | Bench 4 |
|             | Bench 5 |
|             | Bench 6 |
|             | Bench 7 |
|             | Bench 8 |
|             | Bench 9 |